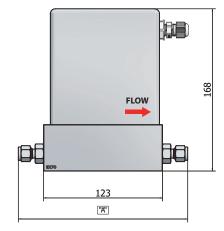

| Connection | "A" Dimension(mm) |
|------------|-------------------|
| 3/8"SWG    | 197               |
| 1/2"SWG    | 206               |
| 3/4"SWG    | 209               |