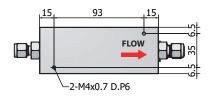

| Connection | "A" Dimension(mm) |
|------------|-------------------|
| 3/8"SWG    | 197               |
| 1/2"SWG    | 206               |
| 3/4"SWG    | 209               |