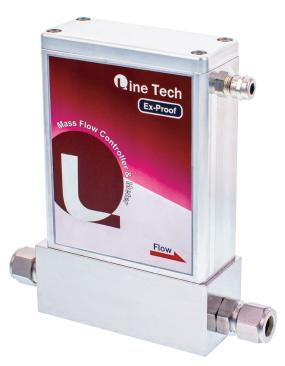

## EX070M

Ex-Proof Mass Flow Meter

## **Features**

Accurate at Low Flow Fast Response Wide Pressure Range Compatibility Robust Industrial Construction Excellent Linearity Long-Term Stability High Corrosion Resistance

Highly Stable Removable Sensor

## Safe for Hazardous Environment •

- Ex ec IIC T4 Gc
  - IP 65 Grade •