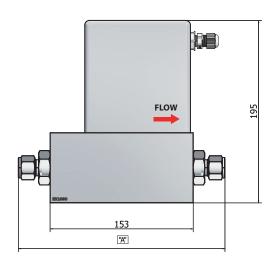

| Connection | "A" Dimension(mm) |
|------------|-------------------|
| 1/2" SW    | 218               |
| 3/4" SW    | 221               |
| 1" SW      | 229.8             |

Greater than 40 psig (2.76 bar) inlet pressure required for flows greater than 100 slpm N2 equivalent