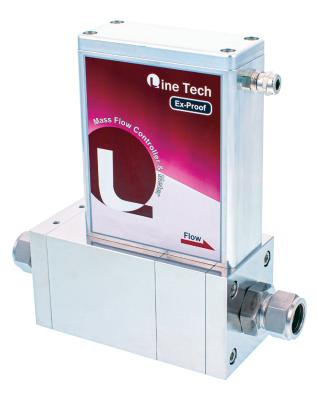

Mass Flow Controller & Meter | Uine Tech

## EX1000M

MEMS Tech Mass Flow Meter

## Safe for Hazardous Environment •

- Ex ec IIC T4 Gc
  - IP 65 Grade •