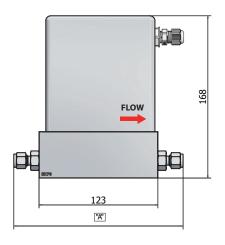

| Connection | "A" Dimension(mm) |
|------------|-------------------|
| 3/8"SW     | 178.8             |
| 1/2"SW     | 191               |
| 3/4"SW     | 192.6             |