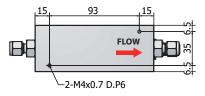

| Connection | "A" Dimension(mm) |
|------------|-------------------|
| 3/8"SW     | 178.8             |
| 1/2"SW     | 191               |
| 3/4"SW     | 192.6             |